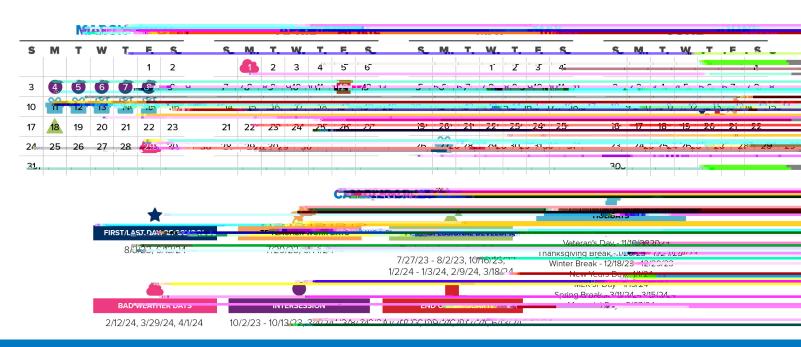

| S  | Μ   | Т    | W- | - 7- | - 5- | 5-   | 5-      | M          | - 7- | W    | T          | 7    |    | -77 |      |                  | <b>لير ت</b> | ·   | _  |        |   |       | P    | <u>مر ک</u> | البزنك | <u>د ب</u> | کلیک |       | _    |
|----|-----|------|----|------|------|------|---------|------------|------|------|------------|------|----|-----|------|------------------|--------------|-----|----|--------|---|-------|------|-------------|--------|------------|------|-------|------|
|    |     |      |    |      |      | 1    |         |            |      | 2    | \$         | 4    | 5  |     |      |                  |              |     | 'n | 2'     |   | 'n    | 8    | 3           |        |            |      | _/ _  |      |
| 2  | 3   | 4    | 5  | 6    | 7    | ర్   | б       | 7          | ర్   | প    | υ          | п    | 12 | ځ   |      |                  | 5            | ,   | ~  | ç      | ^ | v     | Ĵ    | 10          |        |            | 42   |       | i As |
| 9  | 10  | 11   | 12 | 13   | 14   | . 15 | 13 .    | 14         | 15   | 16 . | 17         | 18 . | 19 | 10  | . 11 | 12               | 13           | 14  | 15 | 16     | - | 15    | .16  | . 17        | 18     | .19        | .20  | 21 1. |      |
| 16 | 17  | 18 - | -  | 20   | 21   | 22   | 20      | 21         |      |      | <u>_</u> R | · 2  | 20 |     |      |                  |              |     |    |        |   | - 2.0 | - 2. | - 24        |        |            | -    | 27    | 20   |
| 23 | .24 |      |    |      |      |      | <b></b> | <u>, 2</u> |      |      |            |      |    |     |      | <del>,</del> + 2 | <b>0</b> + 2 | 7 2 |    | 5 - 50 |   | 2     |      |             |        |            |      |       |      |
| 30 | 31  |      |    |      |      |      |         |            |      |      | -          |      |    |     |      |                  |              |     |    |        |   |       |      |             |        |            |      |       |      |

|    |    |     | i Si N | BEF | 2   |    |    |    |    |     |     |      |       |     |    |        |     |                         |    |       |     |     |             |     |    |               |     |    |  |  |  |
|----|----|-----|--------|-----|-----|----|----|----|----|-----|-----|------|-------|-----|----|--------|-----|-------------------------|----|-------|-----|-----|-------------|-----|----|---------------|-----|----|--|--|--|
| S  | Μ  | т   | W      | т   | F   | S  | S  | М  | т  | W   | 7   | 5    | ç,    | Ş,  | м. | 7      | w   | 7                       | 5  | ç,    | Ş,  | Μ.  | 5           | W   | 5  | 5             | 5   |    |  |  |  |
|    |    |     | 1      | 2   | 3   | 4  |    | -  |    |     |     | - 4- | - 2-  |     |    | - 2    |     |                         |    |       |     |     |             |     |    |               |     | _  |  |  |  |
| 5  | 6  | 7   | 8      | 9   | R   | ii | 3  | 4  | 5  | õ   | 7   | ō    | 9     | 7   | ō  | ş      | 10  | -11                     | iź | 13    | 4   | 5   | ō           | 7   | õ  | 3             | ю   |    |  |  |  |
| 12 | 13 | 14  | 15     | 16  | 17  | 18 | 10 | 11 | 12 | 13  | 141 | 15.  | 1     |     |    |        | 4-7 | , <b>-</b> ^            |    | 204   |     |     |             | -   |    | 01 .          |     | _  |  |  |  |
| 19 | 20 | 247 |        | 2   |     |    |    |    |    |     |     |      |       | 140 | 21 | 11 L'L | 2~  | ٤ ١                     | 2~ | 2~ 21 |     | ı õ |             | 2.0 | 41 | 44            | 2.9 | 47 |  |  |  |
| 26 | 27 | 28  | 29     | 30- | 8 8 |    | 24 | 25 | 23 | -2. |     |      | The m |     |    | 1      |     | 8<br>7 0 4 <sup>1</sup> | *  |       | 2.4 | 25  | <u> 22/</u> | 27  | 20 | *MARINE SOCIE | e e |    |  |  |  |
|    |    |     |        |     |     |    | 31 |    |    |     |     | 8411 |       |     | _  |        |     |                         |    |       |     |     |             |     |    |               |     |    |  |  |  |